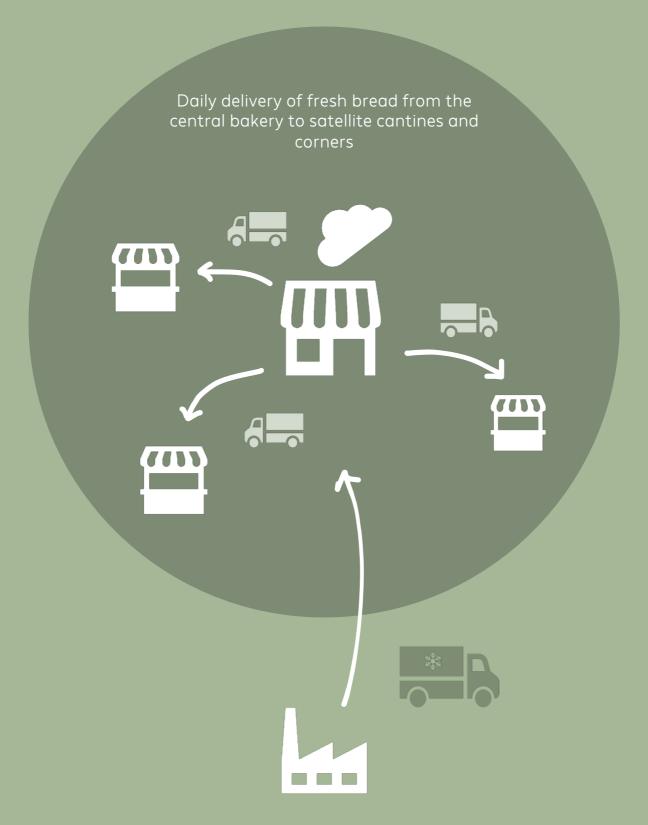

### 3 SHOP FORMATS

**BAKERY**WITH ONE SITE BREAD PRODUCTION

**CANTINE**WITH FRESH BREAD DELIVERY

**CORNER**AVEC LIVRAISON DE PAIN FRAIS

## LOCAL BAKERY NETWORK

Delivery of frozen pastries and cakes from the central production factory