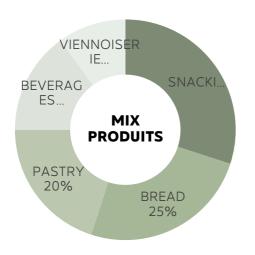

#### THE BASICS OF BAKERY & PASTRY RELEASED IN 100% PANT-BASED AND GOURMET VERSIONS

ORGANIC AND CONTEMPORARY BREADS - NOMADIC CAKES - SEASONAL PASTRIES - BRIOCHES AND VIENNOISERIES - SANDWICHES - QUICHES - SALADS - HOT DISHES - COLD DRINKS & BARISTA - BRUNCH