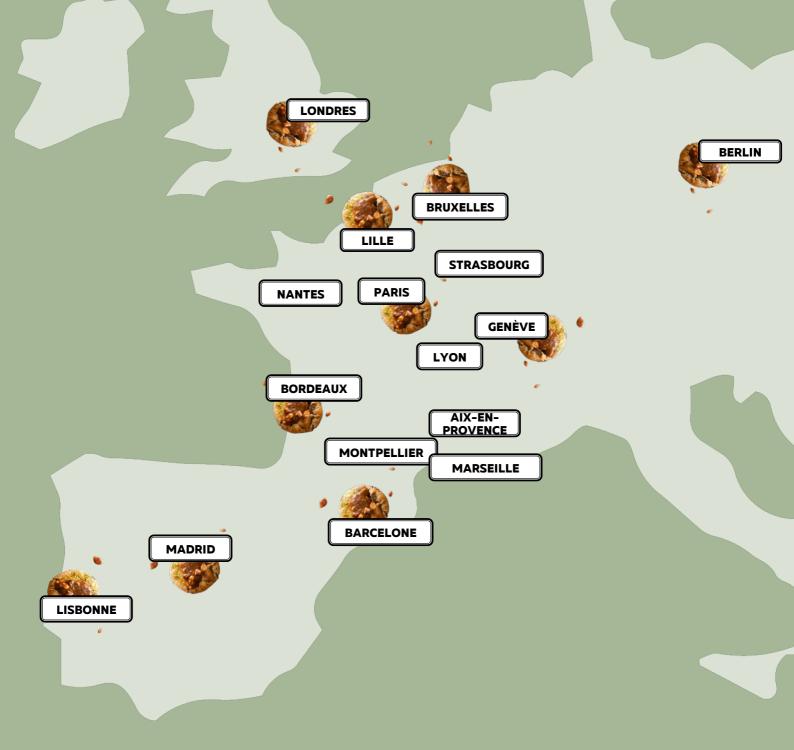

OUR AMBITION

BECOME
THE LEADER OF
PLANT-BASED
BAKERY
IN FRANCE AND IN
EUROPE.

We believe that plant-based will be the standard of tomorrow's bakery. Land&Monkeys is the possibility of considering now the future of food. Our ambition is to open in French and foreign major cities to popularize and standardize plant-based diet among as many people as possible. With 5 establishments in Paris and many projects to come by the end of 2024, we plan to open 20 locations the end by the end of 2027 and to continue our development at a rate of 10 openings per year until eventually reaching 100 stores in France and Europe.

# DEVELOPMENT PROSPECTS IN FRANCHISE

100 points of sale in major European cities of +200K inhabitants

DÉTAILS DE L'ACTIVITÉ