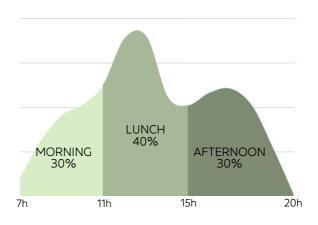

#### **OUR SERVICES**

CONTINUOUS SERVICE
OPEN 6 DAYS A WEEK OR 7 DAYS A WEEK
ON-SET SERVICE
TAKEAWAY & DELIVERY
LOYALTY PROGRAM

TURNOVER ex. tax 25K€/ WEEK

AVERAGE TICKET 7,50€ incl. tax

TRAFIC 500 CLIENTS/DAY